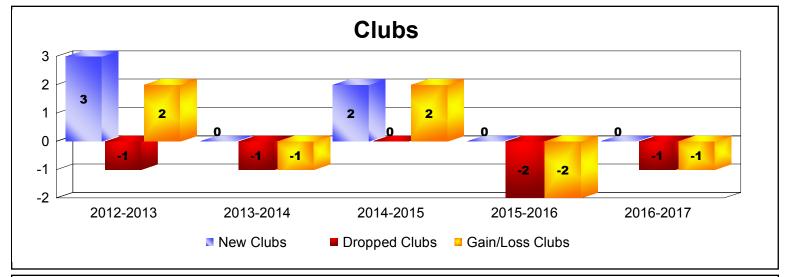

District LD 9

As of June 2017 Cumulative

| Year      | New<br>Clubs | Dropped<br>Clubs | Gain/<br>Loss<br>Clubs | New<br>Members | Charter<br>Members | Reinstate<br>Members | Transfer<br>Members | Total<br>Member<br>Added | Total<br>Members<br>Dropped | Gain/<br>Loss<br>Members |
|-----------|--------------|------------------|------------------------|----------------|--------------------|----------------------|---------------------|--------------------------|-----------------------------|--------------------------|
| 2012-2013 | 3            | -1               | 2                      | 166            | 76                 | 7                    | 4                   | 253                      | -198                        | 55                       |
| 2013-2014 | 0            | -1               | -1                     | 179            | 3                  | 18                   | 2                   | 202                      | -195                        | 7                        |
| 2014-2015 | 2            | 0                | 2                      | 204            | 49                 | 7                    | 2                   | 262                      | -254                        | 8                        |
| 2015-2016 | 0            | -2               | -2                     | 178            | 4                  | 17                   | 7                   | 206                      | -204                        | 2                        |
| 2016-2017 | 0            | -1               | -1                     | 204            | 1                  | 3                    | 2                   | 210                      | -207                        | 3                        |
| Average   | 1            | -1               | 0                      | 186            | 27                 | 10                   | 3                   | 227                      | -212                        | 15                       |