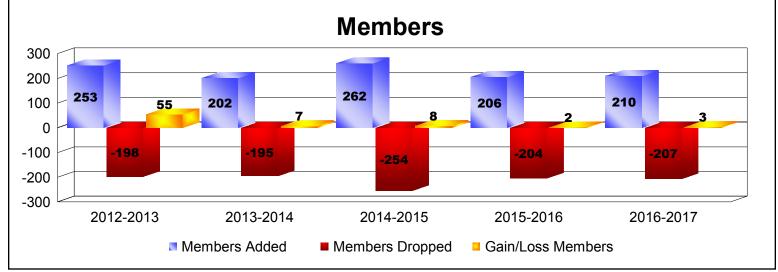

District LD 9

As of June 2017 Cumulative

| Year      | New<br>Clubs | Dropped<br>Clubs | Gain/<br>Loss<br>Clubs | New<br>Members | Charter<br>Members | Reinstate<br>Members | Transfer<br>Members | Total<br>Member<br>Added | Total<br>Members<br>Dropped | Gain/<br>Loss<br>Members |
|-----------|--------------|------------------|------------------------|----------------|--------------------|----------------------|---------------------|--------------------------|-----------------------------|--------------------------|
| 2012-2013 | 3            | -1               | 2                      | 166            | 76                 | 7                    | 4                   | 253                      | -198                        | 55                       |
| 2013-2014 | 0            | -1               | -1                     | 179            | 3                  | 18                   | 2                   | 202                      | -195                        | 7                        |
| 2014-2015 | 2            | 0                | 2                      | 204            | 49                 | 7                    | 2                   | 262                      | -254                        | 8                        |
| 2015-2016 | 0            | -2               | -2                     | 178            | 4                  | 17                   | 7                   | 206                      | -204                        | 2                        |
| 2016-2017 | 0            | -1               | -1                     | 204            | 1                  | 3                    | 2                   | 210                      | -207                        | 3                        |
| Average   | 1            | -1               | 0                      | 186            | 27                 | 10                   | 3                   | 227                      | -212                        | 15                       |